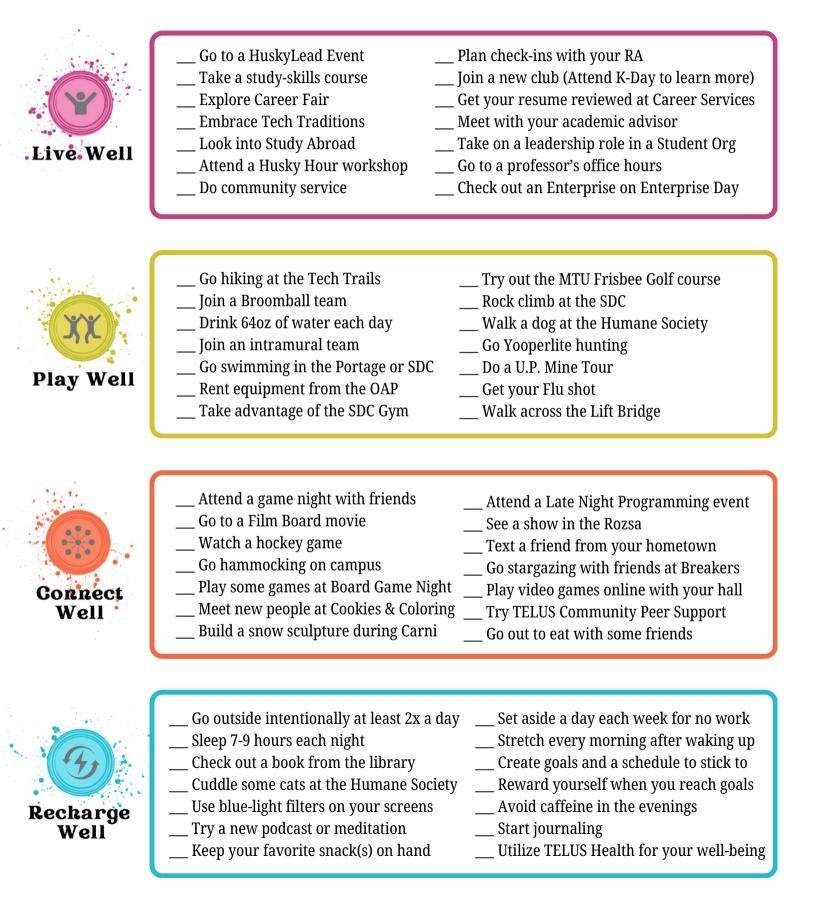

## **Be Well Self-Care Strategies**

Check off each strategy that you are interested in adding to your routine

What IS Be Well? The Center for Student Mental Health and Well-being developed the Be Well Initiative to support holistic well-being through 4 aspects of a healthy lifestyle: connect well, recharge well, live well, and play well. Be Well is designed to help students reflect on and support their personal wellbeing. Everyone's idyllic well-being is unique and different, so Be Well is designed to be a hands-on or as hands-off approach.